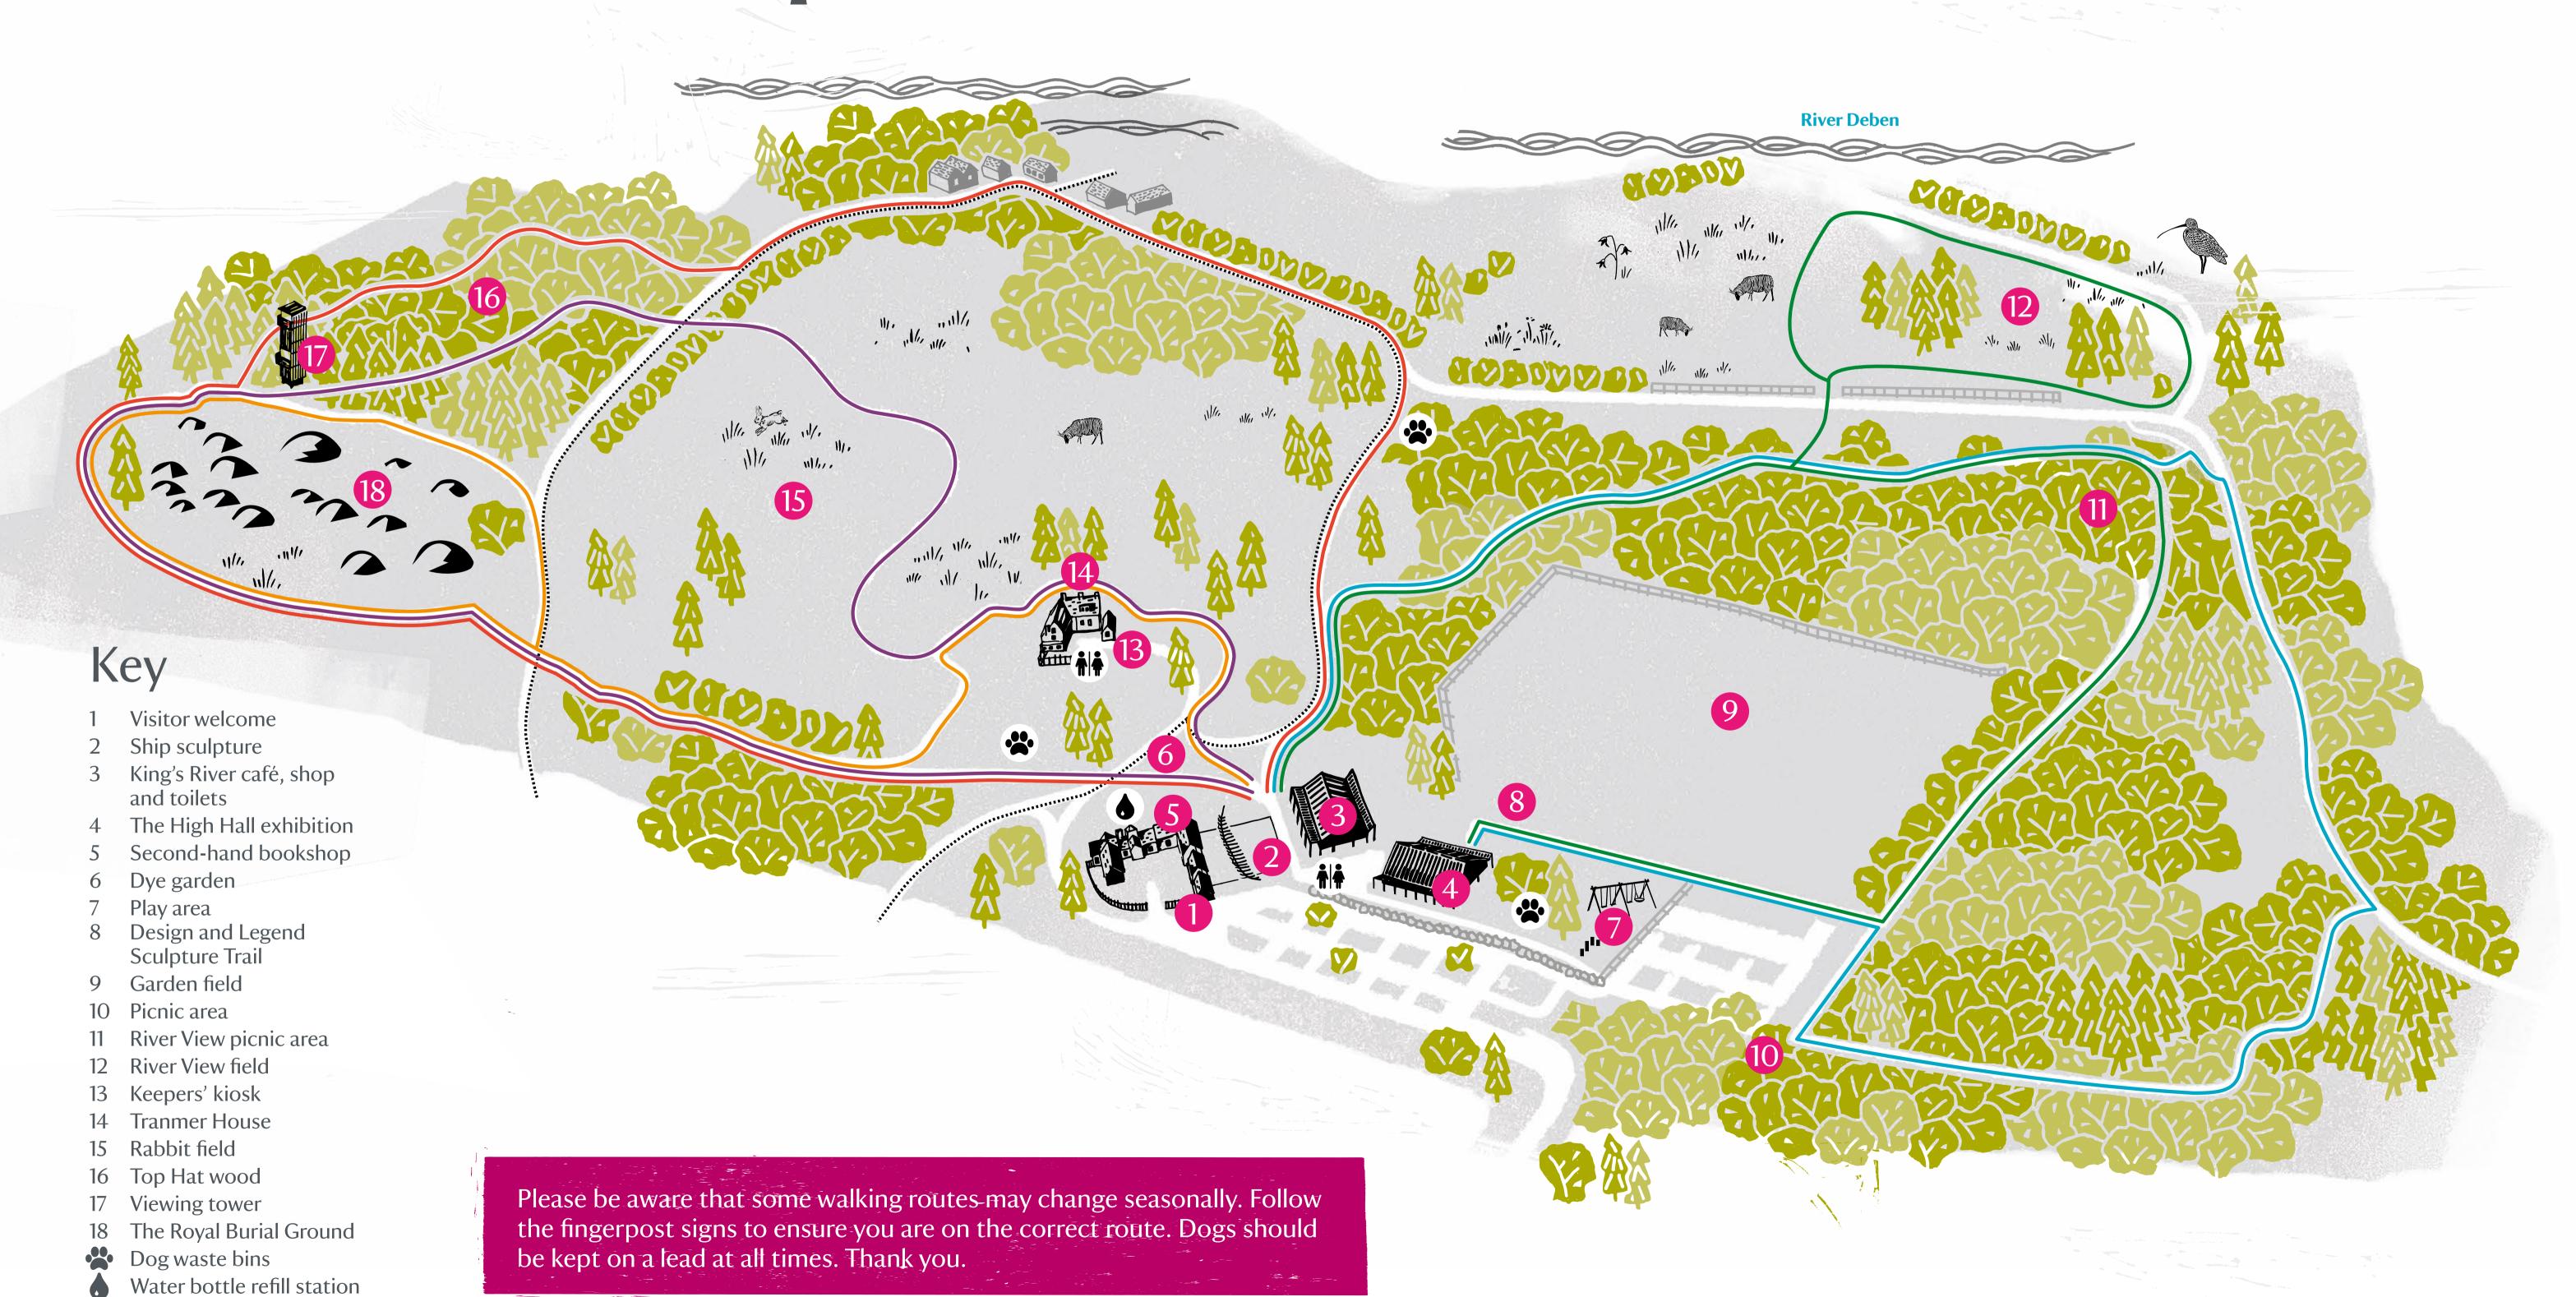

## Sutton Hoo site map

## Walks

- Valley walk (red circular walk) About 50 minutes.
  Not suitable for wheelchairs or personal mobility vehicles.
- Pinewood walk (blue circular walk) About 50 minutes. Not suitable for wheelchairs or personal mobility vehicles.
- Accessible route to the Royal Burial Ground (yellow circular walk) About 20 minutes.
- River View walk (green circular walk) About 30 minutes. Not suitable for wheelchairs or personal mobility vehicles.
- Route to the Royal Burial Ground and viewing tower (purple circular walk) About 40 minutes.
   Not suitable for wheelchairs or personal mobility vehicles.
- **–** Public Footpath