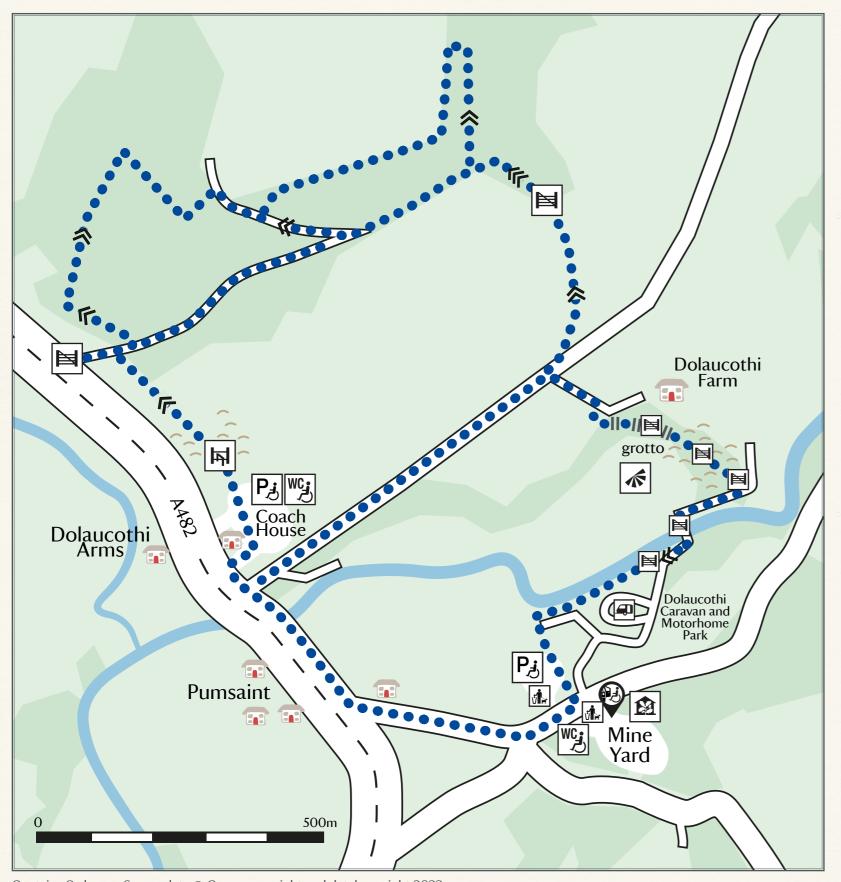

## **Access Dolaucothi**

# The Woodland Trail

## Key to symbols

#### **Facilities**

P Parking

P3 Disabled parking

Drop-off point

Visitor reception

Toilets and disabled toilets

 Picnic site

Dog waste bin

**★** View point

#### **Terrain**

••• Woodland Trail

Slight incline

Steep incline

Steps

Seasonally muddy

**E** Gate

**村** Stile

### Access notes

The Woodland Trail is 4.7km and takes about 2 hours to walk. Stout footwear is required. There is a 600m uphill section.

For opening dates and times, and for all our tour times, visit www.nationaltrust.org.uk/dolaucothi

Dogs are welcome, please keep on leads in the Mine Yard and around livestock.

If you'd like this information in an alternative format, please call us on 01558 650809 or email dolaucothi@nationaltrust.org.uk